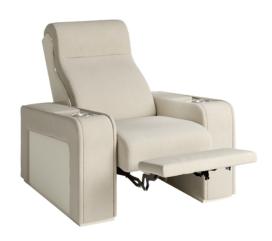

## **LUXOR** Home Cinema Chair

## Description

Luxor Recliner Chair is a luxury theater seating with a bold look and a unique personality. Its aesthetic peculiarity is found in its lacquered wood decorative parts which create an unexpected contrast with padding. Luxor recliner is conceived to ensure the maximum comfort, relax and durability. The main features are the high quality and the long lasting resistance of the reclining mechanism.

Luxor Recliner chair is equipped with optional cooling cup holders, USB ports, swivel touch lamps and an exclusive lift bar unit that rises up from the central arm.

To create a unique space, the client can compose its own layout at will, choosing between curved or straight row, and including single seating, love seats and daybeds.

# **LUXOR** Home Cinema Chair

LUX.TC.116

801

Materials: Inner structure: plywood

Back of backrest, lateral and top arms: lacquered MDF

Padding: foam

Covering: different materials