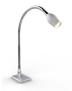

Luxor Recliner chair is equipped with optional cooling cup holders, USB ports, swivel touch lamps and an exclusive lift bar unit that rises up from the central arm.

To create a unique space, the client can compose its own layout at will, choosing between curved or straight row, and including single seating, love seats and daybeds.

#### Extra Accessories:

Gold Steel Cup Holder

Cooling
Cup holder

Cooling/Warming/ Wireless Charger Cup Holder

Swivel Touch Lamp

Double pop-up USB port