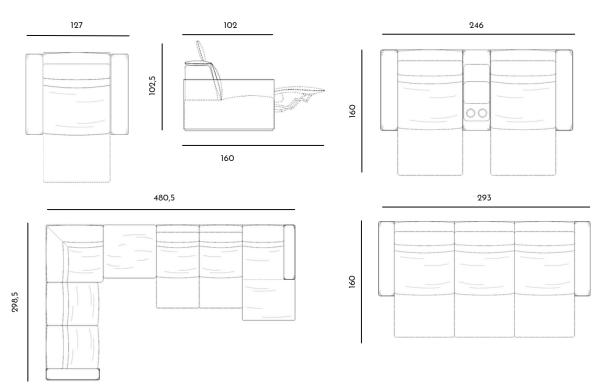

### COMPOSITION EXAMPLES

Materials:

Inner structure: plywood & metal Padding: foam & goose down Covering: different materials Stitches: Vegan leather

Pockets: Leather