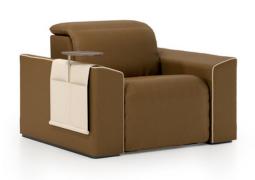

Kubrik modular sofa is the perfect seating for home cinema, multipurpose room and living area.

Kubrik modular sofa can also be configurated as a comfortable armchair, equipped with the same double reclining mechanism.

Its design is modern enanched by different accessories to maximise comfort: like leathers pockets and removable little table.

Seating are available both with and without mechanism.

Designed by Pino Vismara