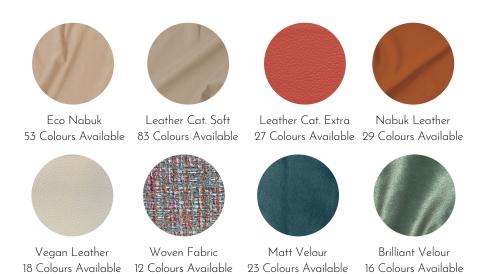

uble mechanism permits to recline both backrest and footrest separately, in order to achive the best comfort and ergonomics.

Kubrik modular sofa is the perfect seating for home cinema, multipurpose room and living area.

Kubrik modular sofa can also be configurated as a comfortable armchair, equipped with the same double reclining mechanism.

Its design is modern enanched by different accessories to maximise comfort: like leathers pockets and removable little table.

Seating are available both with and without mechanism.

Designed by Pino Vismara

Year 2021



# KUBRIK Reclining Sofa

### KBK.TC/KBK.SF

### COMPOSITION EXAMPLES



Materials:

Inner structure: plywood & metal Padding: foam & goose down Covering: different materials Stitches: Vegan leather

Pockets: Leather

### Finishes: