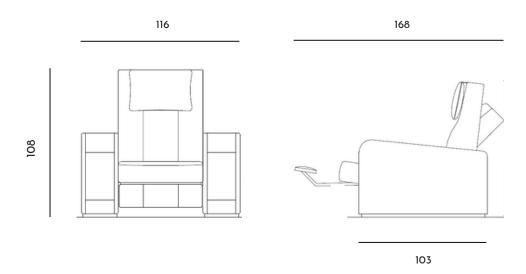

#### COM.TC.116

## COM.TC.116

Materials:

Inner structure: plywood

Top arms: lacquered MDF

Padding: foam

Covering: different materials Frontal insert: different materials