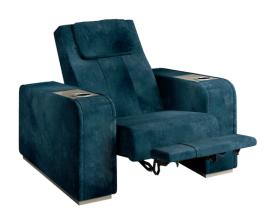

## **COMFORT** Home Cinema Chair

#### Description

Comfort Reclining Chair is the most essential piece in the theater chair family. It is characterized by a perfect combination between comfort and refined details, like thick stitching on sight and ergonomic head cushions. The peculiarity of this product is the possibility to enrich it with decorative materials placed in the front of the arm: precious marbles, wood inlaid with mother-of-pearl and ebony, embroidered leathers and metallic fiber.

Comfort Recliner can be customized with cooling cup holder, USB ports, swivel touch lamp and an exclusive bar unit that rises up from the central arm. The great versatility in the design of Vismara home theater rooms allows the client to compose its own personal layout choosing between curved or straight row, and including single seating, love seats and daybeds. Comfort Theater Seating can be covered with precious leather, fabrics and bespoke covering according to customer needs.