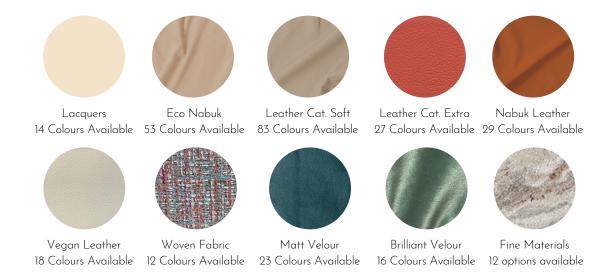

ve bar unit that rises up from the central arm. The great versatility in the design of Vismara home theater rooms allows the client to compose its own personal layout choosing between curved or straight row, and including single seating, love seats and daybeds. Comfort Theater Seating can be covered with precious leather, fabrics and bespoke covering according to customer needs.

## Designed by Pino Vismara

Year 2016

#### Extra Accessories:



Gold Steel Cup Holder



Cooling Cup holder



Cooling/Warming/ Wireless Charger Cup Holder



Swivel Touch Lamp



Double pop-up USB port

# **COMFORT** Home Cinema Chair

## COM.TC.116



Materials:

Inner structure: plywood

Top arms: lacquered MDF

Padding: foam

Covering: different materials Frontal insert: different materials

### Finishes: