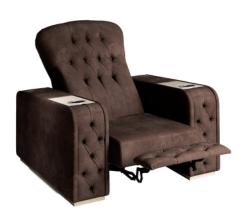

# CHEST Home Cinema Chair CHE.TC.116

#### Description

Chest Recliner Chair interprets the tradition in a contemporary mood. It takes inspiration from the Chesterfield sofa of the 19th century with its distinctive deep buttoned and quilted leather upholstery. Chest recliner is conceived to ensure maximum comfort, relax and durability. The high quality and the long lasting resistance make Chest a unique and indestructible seating.

Chest reclining chair can be enriched with optional cooling cup holder, USB ports, swivel touch lamp and an exclusive lift bar unit that rises up from the central arm.

To create a completely customized space, the client can compose its own layout at will, choosing between curved or straight row, and including single seating, love seats and daybeds.

Chest Theater Seating is covered with precious leather, fabrics and bespoke cloth according to customer needs.

### Home Cinema Chair CHEST CHE.TC.116

Materials: Inner structure: plywood Top arms: lacquered MDF Padding: foam Covering: different materials