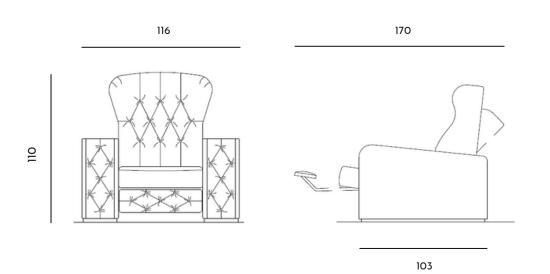

# CHEST Home Cinema Chair CHE.TC.116

#### Description

Chest Recliner Chair interprets the tradition in a contemporary mood. It takes inspiration from the Chesterfield sofa of the 19th century with its distinctive deep buttoned and quilted leather upholstery. Chest recliner is conceived to ensure maximum comfort, relax and durability. The high quality and the long lasting resistance make Chest a unique and indestructible seating.

### Home Cinema Chair CHEST CHE.TC.116

Materials: Inner structure: plywood Top arms: lacquered MDF Padding: foam Covering: different materials