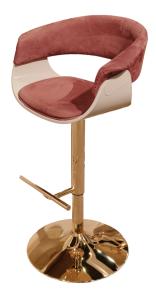

## JOYCE Swivel Stool LE.STO-112

| Description | Joyce Swivel Stool has been designed to be the perfect seating of Vismara<br>Hemingway Home Bar.<br>The structure is made of lacquered wood and stainless steel. The seat back                                                                  |
|-------------|-------------------------------------------------------------------------------------------------------------------------------------------------------------------------------------------------------------------------------------------------|
|             | and the chair seat are upholstered.<br>The cover can be in leather, Nabuk, eco-Nabuk, velvet or in all of clients<br>favorite fabrics.<br>Thanks to a little lever, the bar stool can be used in different height on the<br>basis of own needs. |
|             |                                                                                                                                                                                                                                                 |

Designed by Pino Vismara Year 2018

## JOYCE Swivel Stool **LE.STO-112**

45