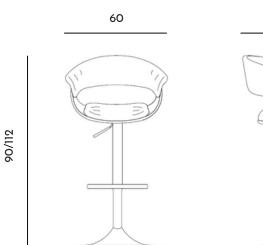

## JOYCE Swivel Stool LE.STO-112

| Description | Joyce Swivel Stool has been designed to be the perfect seating of Vismara<br>Hemingway Home Bar.<br>The structure is made of lacquered wood and stainless steel. The seat back                                                                  |
|-------------|-------------------------------------------------------------------------------------------------------------------------------------------------------------------------------------------------------------------------------------------------|
|             | and the chair seat are upholstered.<br>The cover can be in leather, Nabuk, eco-Nabuk, velvet or in all of clients<br>favorite fabrics.<br>Thanks to a little lever, the bar stool can be used in different height on the<br>basis of own needs. |
|             |                                                                                                                                                                                                                                                 |

## Materials:

Base: steel Seating: covering available in different materials Seating structure: MDF lacquered