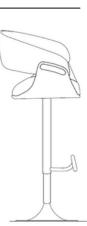

## JOYCE Swivel Stool LE.STO-112

| Description | Joyce Swivel Stool has been designed to be the perfect seating of Vismara<br>Hemingway Home Bar.<br>The structure is made of lacquered wood and stainless steel. The seat back                                                                  |
|-------------|-------------------------------------------------------------------------------------------------------------------------------------------------------------------------------------------------------------------------------------------------|
|             | and the chair seat are upholstered.<br>The cover can be in leather, Nabuk, eco-Nabuk, velvet or in all of clients<br>favorite fabrics.<br>Thanks to a little lever, the bar stool can be used in different height on the<br>basis of own needs. |
|             |                                                                                                                                                                                                                                                 |