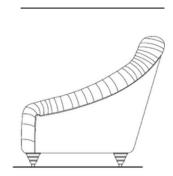

## NWD.SF.NU/NWD.AMC.NU

180 6

100

100

Materials:

Feet: lacquered

Seating: covering available in different materials