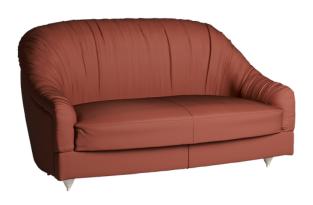

# NUAGE & NUAGETTE Sofa & Armchair

### Description

The research of a fine design and graceful lines has led Vismara to the creation of little jewels of style: Nuage and Nuagette. These sophisticated seatings give a romantic and suggestive atmosphere to the interior.

Their peculiarity is the sophisticated fabric ripple, which gives an aesthetic touch to the product, making it a precious piece of furniture.

Nuage and Nuagette are able to enrich every kind of space, from more contemporary to more classic ones, thanks to their timeless charm.