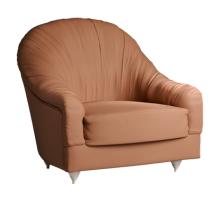

# NUAGE & NUAGETTE Sofa & Armchair

### Description

The research of a fine design and graceful lines has led Vismara to the creation of little jewels of style: Nuage and Nuagette. These sophisticated seatings give a romantic and suggestive atmosphere to the interior.

Their peculiarity is the sophisticated fabric ripple, which gives an aesthetic touch to the product, making it a precious piece of furniture.

Nuage and Nuagette are able to enrich every kind of space, from more contemporary to more classic ones, thanks to their timeless charm.