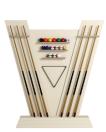

## **REGIS** Pool Table

#### LE.POO.RG



### Description

Regis is an elegant and refined pool table, which maintains all the characteristics typical of professional gaming tables. The soft lines and the sinuous design makes it a light and sophisticated element.

The game surface is in slate slabs covered with game cloth from the leading company Simonis. The pockets are covered with leather. The structure is covered with leather and embellished with golden/chromed steel details of cues, balls and triangle.

### Designed by Vismara

Year 2018

### Extra Accessories:







Set of cues



Set of balls



Cue racks



# **REGIS** Pool Table

## LE.POO.RG

### 8ft Version

268 156 112

### 9ft Version

170,7 127

297,7

Materials:

Structure: different materials covered with leather

Top: lacquered wood

Playing field: slate covered with Simonis Cloth

Metals details: steel

### Finishes:



Top Grain Leather 83 Colours Available



Playing Cloth 27 colours available 14 Colours Available



Lacquers



Metal 4 finishes Available