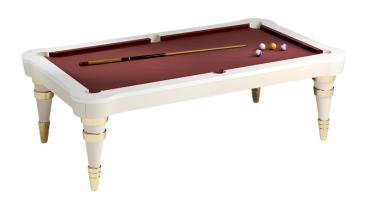

### Description

Regis is an elegant and refined pool table, which maintains all the characteristics typical of professional gaming tables. The soft lines and the sinuous design makes it a light and sophisticated element.

The game surface is in slate slabs covered with game cloth from the leading company Simonis. The pockets are covered with leather. The structure is covered with leather and embellished with golden/chromed steel details of cues, balls and triangle.