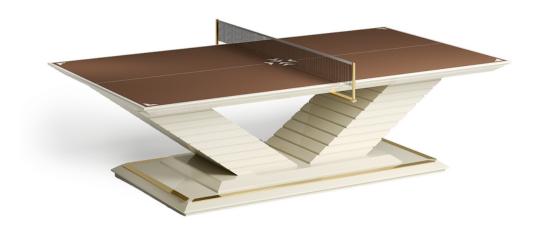

### Description

Vismara Table Tennis Table is an innovative and versatile product: in its traditional version acts as elegant meeting table, but when the professional net is placed, it become a modern table tennis table equipped with all necessity. It is a product with a strong personality, characterized by an eccentric look and a manic attention to details. The base, with its contemporary design, makes the table a unique piece perfect to furnish exclusive working places and meeting rooms. The table is enriched with stainless steel profiles which gives a touch of elegance and refinement to the entire product. The playing surface presents the traditional table tennis layout.

Vismara also proposes a table tennis set, with professional paddles and ping-pong balls.

Designed by Pino Vismara

Year 2017