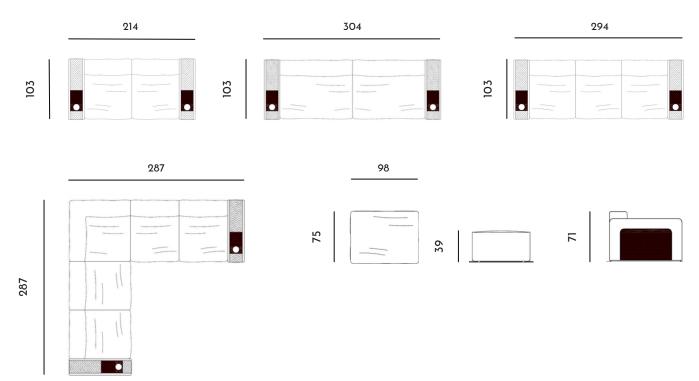

## COMPOSITION EXAMPLES

Materials: Inner structure: plywood

Lateral and top arms: Ebony Makassar

Padding: foam

Covering: different materials