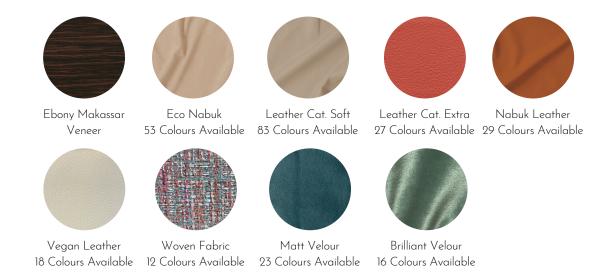

tting Room. The Onassis sofa is available in different materials, such as leather, fabrics, velvet and Nabuk leather.

Its modularity allows to create infinite compositions. Pouf, chaise longue and different seat widths, allow you to have a made-to-measure sofa.

As optional, Onassis Sofa arm can be enriched with some accessories such as cooling cup holders, usb port, swivel lamp.

# **Designed by Pino Vismara** Year 2018

#### Extra Accessories:



Gold Steel Cup Holder



Cooling
Cup holder



Cooling/Warming/ Wireless Charger Cup Holder



Swivel Touch Lamp



Double pop-up USB port

# **ONASSIS** Sectional Sofa

# **ONA.SFA**

## COMPOSITION EXAMPLES



Materials: Inner structure: plywood

Lateral and top arms: Ebony Makassar

Padding: foam

Covering: different materials

# Finishes: