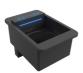

As optional, Onassis Sofa arm can be enriched with some accessories such as cooling cup holders, usb port, swivel lamp.

#### Extra Accessories:

Gold Steel Cup Holder

Cooling
Cup holder

Cooling/Warming/ Wireless Charger Cup Holder

Swivel Touch Lamp

Double pop-up USB port