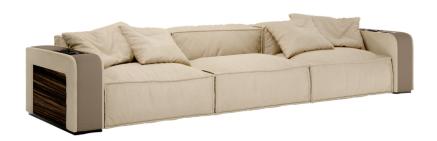

### Description

The Onassis Cinema line welcomes a new sofa with a modern design and absolute comfort. The modular sofa Onassis maintains the characteristic quilting on the armrest and the Makassar Ebony. insert

All combined with a large and comfortable seat perfect for Home Cinema and Sitting Room. The Onassis sofa is available in different materials, such as leather, fabrics, velvet and Nabuk leather.

Its modularity allows to create infinite compositions. Pouf, chaise longue and different seat widths, allow you to have a made-to-measure sofa.

## COMPOSITION EXAMPLES

Materials: Inner structure: plywood

Lateral and top arms: Ebony Makassar

Padding: foam

Covering: different materials