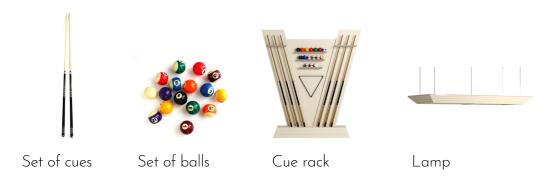

ealized following the Italian manufacturing tradition and using top quality materials. The framework is in solid mahogany, the playing surface is made of slate sheets and coated with a professional soft cloth, produced by the leading company Simonis. The attention to details is also reflected in the coverage of pockets, rigorously in leather or eco leather.

Vismara Pool Tables are available in different kind of cue games, from Snooker to American Pool, from Russian Piramid to Italian Billiard.

All Vismara Pool Tables can be accompanied by professional pool lamps which provide a diffused lighting perfect for playing. Furthermore, the client can choose between three different models of cue racks to complete the entire pool room.

## Designed by Vismara

Year 2016

#### Extra Accessories:



78

## 8ft Version



## 9ft Version

254

290

## 10ft Version

284



#### 12ft Version

355

391

# **NEWDE**

## NWD.POO

Materials: Framework: solid wood

Structure: lacquered MDF

Playing field: slate covered with Simonis Cloth

Finishes: