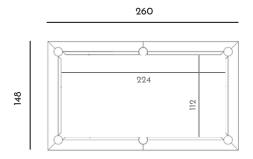

## 8ft Version

## 9ft Version

254

290

## 10ft Version

284

#### 12ft Version

355

391