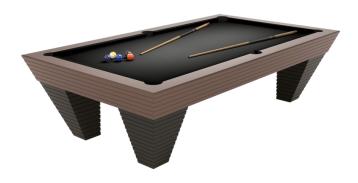

#### Description

Vismara Design Newde Pool Table is realized following the Italian manufacturing tradition and using top quality materials. The framework is in solid mahogany, the playing surface is made of slate sheets and coated with a professional soft cloth, produced by the leading company Simonis. The attention to details is also reflected in the coverage of pockets, rigorously in leather or eco leather.

Vismara Pool Tables are available in different kind of cue games, from Snooker to American Pool, from Russian Piramid to Italian Billiard.

All Vismara Pool Tables can be accompanied by professional pool lamps which provide a diffused lighting perfect for playing. Furthermore, the client can choose between three different models of cue racks to complete the entire pool room.