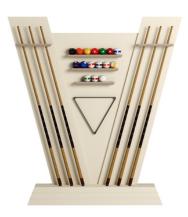

#### Description

Vismara Design Newde Cue Rack is the perfect element for storing billiard accessories.

Newde Cue Rack has been designed to be the perfect mate of Vismara Newde pool table.

Its V shape is a distinctive feature. Each accessory finds its place: the cues are positioned on the sides and the balls in the center on 3 shelves.

The triangle is hanged in the middle.

The Newde cue holder can be made in different colors, combined with the Newde pool table.

### Extra Accessories:

Set of cues

Set of balls