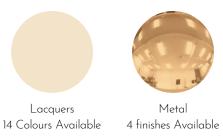

#### Description

Vismara Design Newde Cue Rack is the perfect element for storing billiard accessories.

Newde Cue Rack has been designed to be the perfect mate of Vismara Newde pool table.

Its V shape is a distinctive feature. Each accessory finds its place: the cues are positioned on the sides and the balls in the center on 3 shelves.

The triangle is hanged in the middle.

The Newde cue holder can be made in different colors, combined with the Newde pool table.

## Designed by Vismara

Year 2016

### Extra Accessories:



Set of cues

Set of balls

# **NEWDE** Cue Rack

### NWD.POC.170



Materials: Structure: MDF Lacquered

Triangle hooks: steel

### Finishes: