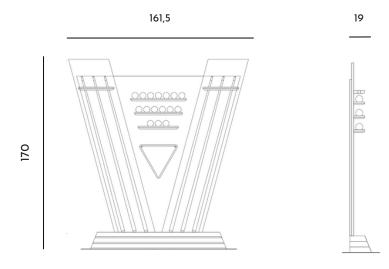

#### Description

Vismara Design Newde Cue Rack is the perfect element for storing billiard accessories.

Newde Cue Rack has been designed to be the perfect mate of Vismara Newde pool table.

Its V shape is a distinctive feature. Each accessory finds its place: the cues are positioned on the sides and the balls in the center on 3 shelves.

The triangle is hanged in the middle.

The Newde cue holder can be made in different colors, combined with the Newde pool table.

## Designed by Vismara

Year 2016

### Extra Accessories:



Set of cues

Set of balls

# **NEWDE** Cue Rack

### NWD.POC.170



Materials: Structure: MDF Lacquered

Triangle hooks: steel

### Finishes: