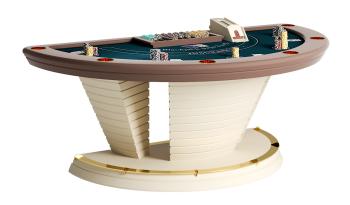

## NAPOLEON Blackjack Table

#### Description

NAPOLEON is a table for the fascinating Blackjack game. Designed through an original style and a captivating aesthetic. The entire wooden structure is adorned with sophisticated stainless steel inserts, and the cloth is customizable both in color and in layout. All these elements are harmoniously combined in order to create a furniture endowed with great beauty and flawless functionality.

# NAPOLEON Blackjack Table

### LE.GT.BJ

Materials: Structure: lacquered MDF

Cloth: printed microfiber

Metal details: steel

Finishes:

14 Colours Available

Available in all Pantone

Metal 4 finishes Available