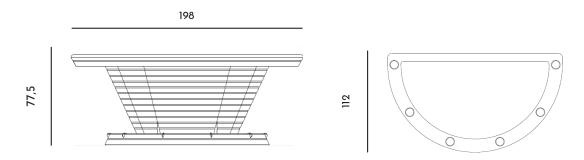

#### Description

NAPOLEON is a table for the fascinating Blackjack game. Designed through an original style and a captivating aesthetic. The entire wooden structure is adorned with sophisticated stainless steel inserts, and the cloth is customizable both in color and in layout. All these elements are harmoniously combined in order to create a furniture endowed with great beauty and flawless functionality.

### LE.GT.BJ

Materials: Structure: lacquered MDF

Cloth: printed microfiber

Metal details: steel

Finishes:

14 Colours Available

Available in all Pantone

Metal 4 finishes Available