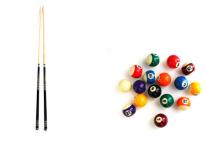

## Description

Vismara Design Frame Cue Rack is the perfect element for storing billiard accessories.

Frame Cue Rack has been designed to be the perfect mate of Vismara Desire pool table.

The main feature of Frame Cue Rack is the decoration on the frame. These are precious inserts that embellish the product. Playing with marbles, briars, inlays and metallic fibers, the rack can be customized according to one's tastes and the style of the home.

Frame Cue Rack can host 6 cues, 16 balls and triangle in their specific spaces. Is completed with a quarz cloth.

Frame Cue Rack need to be placed on the wall.

### Designed by Vismara

Year 2014

#### Extra Accessories:



Set of cues Set of balls

# FRAME Cue Rack

# DE.POC.FR





Materials:

Structure: lacquered MDF

Decorative inserts: different materials

Metals: steel

Finishes:



Lacquers 14 colours available



Fine Materials 12 options available



Metal 4 finishes available