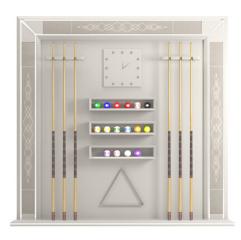

## Description

Vismara Design Frame Cue Rack is the perfect element for storing billiard accessories.

Frame Cue Rack has been designed to be the perfect mate of Vismara Desire pool table.

The main feature of Frame Cue Rack is the decoration on the frame. These are precious inserts that embellish the product. Playing with marbles, briars, inlays and metallic fibers, the rack can be customized according to one's tastes and the style of the home.

Frame Cue Rack can host 6 cues, 16 balls and triangle in their specific spaces. Is completed with a quarz cloth.

Frame Cue Rack need to be placed on the wall.

# FRAME Cue Rack