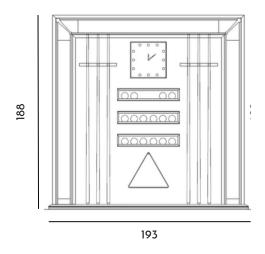

Frame Cue Rack can host 6 cues, 16 balls and triangle in their specific spaces. Is completed with a quarz cloth.

Frame Cue Rack need to be placed on the wall.

# FRAME Cue Rack