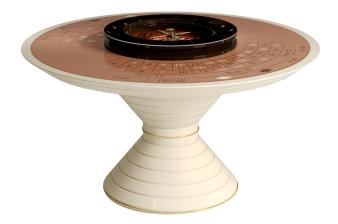

**Description** CONVIVIUM Roulette Table, is a outré, absolutely unique piece of design. Its strength lies in its originality: the traditional roulette game layout is here revolutionised, being presented as round and doubled on two sides. The wonderful ebony professional roulette, elegantly covered by a Lazy Susan element that makes the table both a playing surface and a dining table, entirely dominates in the middle.

## **CONVIVIUM** Roulette Table LE.GT.ROU.160

Materials:

Structure: lacquered MDF Cloth: printed microfiber Metal details: steel Roulette: Mahogany Top: tempered back-lacquered glass

Finishes:

Lacquers 14 Colours Available Metal 4 finishes Available