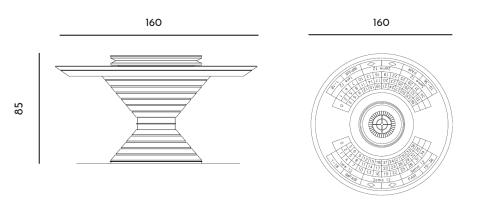

## **CONVIVIUM** Roulette Table LE.GT.ROU.160

Materials:

Structure: lacquered MDF Cloth: printed microfiber Metal details: steel Roulette: Mahogany Top: tempered back-lacquered glass

Finishes:

Lacquers 14 Colours Available Metal 4 finishes Available