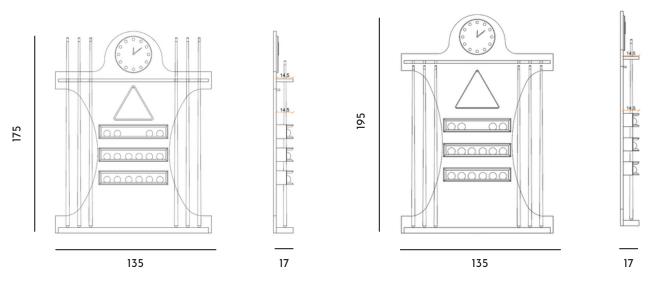

#### DE.POC.BD.175 - For 8-9 ft Pool Tables

# DE.POC.BD.195 - For 10-12 ft Pool Tables