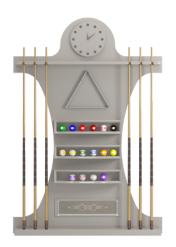

## BODY Cue Rack DE.POC.BD.175 - DE.POC.BD.195

| Description | Vismara Design Body Cue Rack is the perfect element for storing billiard<br>accessories.<br>Body Cue Rack has been designed to be the perfect mate of Vismara<br>Desire pool table and Classic pool table.<br>It can be matched with Desire Pool Table thanks to decorative insert. If it                                                                                               |
|-------------|-----------------------------------------------------------------------------------------------------------------------------------------------------------------------------------------------------------------------------------------------------------------------------------------------------------------------------------------------------------------------------------------|
|             | should match the Classic Pool Table, the decoration will follow the style<br>selected.<br>Inserts can be marbles, briars, inlays and metallic fibers, carvings, handmade<br>mosaics, small decorative pyramids<br>Body Cue Rack can host 6 cues, 16 balls and triangle in their specific spaces.<br>It is completed with a quarz cloth.<br>Body Cue Rack need to be placed on the wall. |