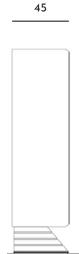

## LE.BR.MO

162

130

Materials: Structure: lacquered MDF

Doors: Nabuk plain and Nabuk embossed

Metals: steel

Inside: lacquered MDF and mirror