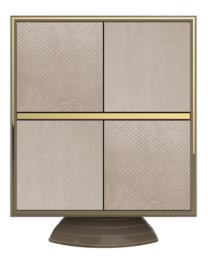

## Description

Modì is a refined and essential bar cabinet. The minimalist design is enriched with precious details, such as the doors covering in embossed leather and the golden steel profiles. The interior is divided in two parts: the lower one used for storage and the upper one for the display of all bar accessories.

Storage compartments for bottles, golden steel cup holders and pull-out working top, complete this sophisticated bar cabinet. Modì is equipped with automatic LED lighting and mirror back, which illuminates and expands the space.