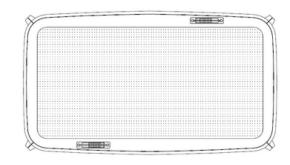

It is equipped with boosted engine and fans to guarantee an excellent game fluidity. The engine generates an air pillow on the playing field, to make the disk sliding like on an ice plate. The playing field is in metal laminate with punctures that guarantee a proper air backflow. The whole structure is entirely covered in leather. The upper part of the sides is in Canaletto walnut or Ebony Makassar veneer.

The scoreboard and the goal are in steel. The table is complete of 2 pushers and 2 disks.