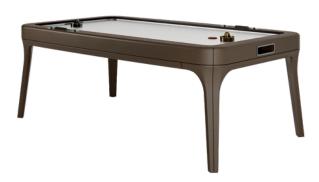

#### Description

Blow, is the new Air Hockey table by Vismara. Its beauty comes from its simplicity: clean lines, essential design and precious materials. Its greatest quality is the perfect balance between form and function.

It is equipped with boosted engine and fans to guarantee an excellent game fluidity. The engine generates an air pillow on the playing field, to make the disk sliding like on an ice plate. The playing field is in metal laminate with punctures that guarantee a proper air backflow. The whole structure is entirely covered in leather. The upper part of the sides is in Canaletto walnut or Ebony Makassar veneer.

The scoreboard and the goal are in steel. The table is complete of 2 pushers and 2 disks.