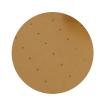

It is equipped with boosted engine and fans to guarantee an excellent game fluidity. The engine generates an air pillow on the playing field, to make the disk sliding like on an ice plate. The playing field is in metal laminate with punctures that guarantee a proper air backflow. The whole structure is entirely covered in leather. The upper part of the sides is in Canaletto walnut or Ebony Makassar veneer.

Veneer 2 finishes Available

Metal 4 finishes Available

Playing Field 2 finishes Available

Top Grain Leather 83 Colours Available