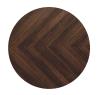

It is equipped with boosted engine and fans to guarantee an excellent game fluidity. The engine generates an air pillow on the playing field, to make the disk sliding like on an ice plate. The playing field is in metal laminate with punctures that guarantee a proper air backflow. The whole structure is entirely covered in leather. The upper part of the sides is in Canaletto walnut or Ebony Makassar veneer.

Veneer 2 finishes Available

Metal 4 finishes Available

Playing Field 2 finishes Available

Top Grain Leather 83 Colours Available