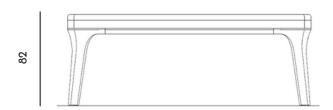

mplicity: clean lines, essential design and precious materials. Its greatest quality is the perfect balance between form and function.

It is equipped with boosted engine and fans to guarantee an excellent game fluidity. The engine generates an air pillow on the playing field, to make the disk sliding like on an ice plate. The playing field is in metal laminate with punctures that guarantee a proper air backflow. The whole structure is entirely covered in leather. The upper part of the sides is in Canaletto walnut or Ebony Makassar veneer.

The scoreboard and the goal are in steel. The table is complete of 2 pushers and 2 disks.

## Designed by Vismara e Bellavista & Piccini

Year 2021

#### Extra Accessories:



Covering dining top



# **BLOW** Air Hockey Table

### MC.GT.AH.BLW

219





Materials:

Structure: covered with leather

Top: veneer wood

Playing field: punctured metal laminate

Metals details: steel

Finishes:



Veneer 2 finishes Available



Metal 4 finishes Available



Playing Field 2 finishes Available



Top Grain Leather 83 Colours Available