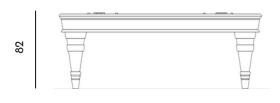

The playing field is in metal laminate (available in different color) with punctures that guarantee a proper air backflow. Wooden legs covered with leather and metals. Edges covered with leather available in different colors and top matt lacquered in different colors.

## **ARYA** Air Hockey Table **LE.GT.AH**

219

Materials:

Edges: MDF covered with leather and lacquered top

Playing field: punctured metal laminate

Legs: metal covered with leather

Metals: steel

Finishes: