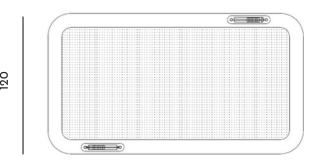

The playing field is in metal laminate (available in different color) with punctures that guarantee a proper air backflow. Wooden legs covered with leather and metals. Edges covered with leather available in different colors and top matt lacquered in different colors.

## **ARYA** Air Hockey Table **LE.GT.AH**

219

Materials:

Edges: MDF covered with leather and lacquered top

Playing field: punctured metal laminate

Legs: metal covered with leather

Metals: steel

Finishes: