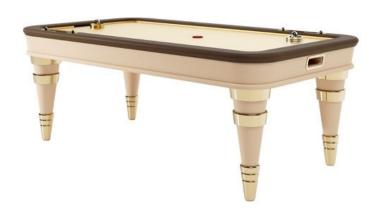

## Description

Arya is a luxury Air Hockey Table with boosted engine and fans to guarantee an excellent game fluidity. The engine generates an air pillow on the playing field, to make the disk sliding like on an ice plate.

The playing field is in metal laminate (available in different color) with punctures that guarantee a proper air backflow. Wooden legs covered with leather and metals. Edges covered with leather available in different colors and top matt lacquered in different colors.

## **ARYA** Air Hockey Table **LE.GT.AH**

219

Materials:

Edges: MDF covered with leather and lacquered top

Playing field: punctured metal laminate

Legs: metal covered with leather

Metals: steel

Finishes: